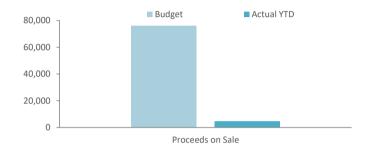

#### **Key Investing Activities**

Amount attributable to investing activities

Amended Budget Budget (a) (\$0.35 M) (\$0.35 M)

YTD YTD Var. \$
(b)-(a) (b)-(a)
(\$1.42 M) (\$0.35 M) (\$0.35 M)

Proceeds on sale

YTD Actual \$0.00 M %

Amended Budget \$0.08 M (94.0%)

Refer to Note 6 - Disposal of Assets

Asset Acquisition

YTD Actual \$1.78 M % Spent

Amended Budget \$4.88 M (63.6%)

Refer to Note 7 - Capital Acquisitions