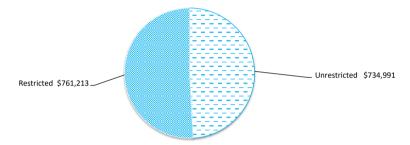

 Cash and cash equivalents

 \$1.50 M
 % of total

 Unrestricted Cash
 \$0.73 M
 49.1%

 Restricted Cash
 \$0.76 M
 50.9%

Refer to Note 2 - Cash and Financial Assets

Payables
\$0.09 M % Outstanding
Trade Payables \$0.04 M
0 to 30 Days
Over 30 Days
Over 90 Days
Refer to Note 5 - Payables

|                                 |                           |              |            | Total     |       |             | Interest | Maturity |
|---------------------------------|---------------------------|--------------|------------|-----------|-------|-------------|----------|----------|
| Description                     | Classification            | Unrestricted | Restricted | Cash      | Trust | Institution | Rate     | Date     |
|                                 |                           | \$           | \$         | \$        | \$    |             |          |          |
| Municipal Cash at Bank          |                           | 321,981      | 96,566     | 418,547   |       | NAB         | TBA      | N/A      |
| Municpal Cash Investments (On   | line and at call account) | 412,309      | 0          | 412,309   |       | NAB         | TBA      | N/A      |
| Term Deposits - Restricted Fund | ls                        | 1            | 664,647    | 664,648   |       | NAB         | TBA      | TBA      |
| Term Deposits - Unrestricted Fu | inds                      | 0            | 0          | 0         |       | NAB         | TBA      | TBA      |
| Petty Cash                      |                           | 700          | 0          | 700       |       | N/A         | N/A      | N/A      |
| Total                           |                           | 734,991      | 761,213    | 1,496,204 | 0     |             |          |          |
| Comprising                      |                           |              |            |           |       |             |          |          |
| Cash and cash equivalents       |                           | 734,991      | 761,213    | 1,496,204 | 0     |             |          |          |
|                                 |                           | 734,991      | 761,213    | 1,496,204 | 0     |             |          |          |