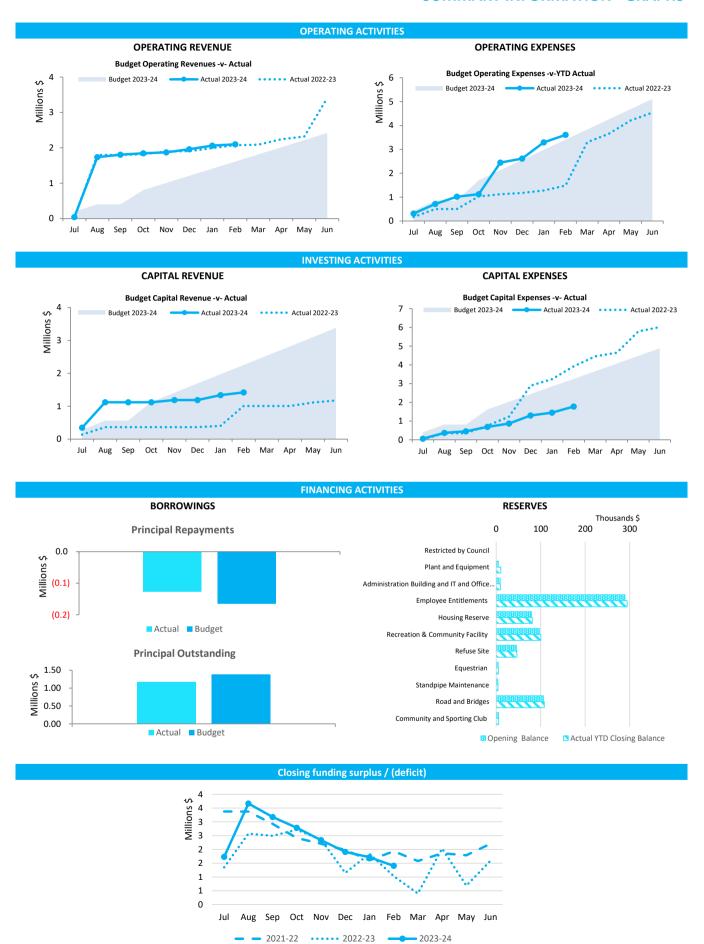

#### **SUMMARY INFORMATION - GRAPHS**

This information is to be read in conjunction with the accompanying Financial Statements and Notes.

#### Funding surplus / (deficit) Components

Funding surplus / (deficit) YTD YTD Amended Var. \$ Budget Actual **Budget** (b)-(a) (a) (b) \$1.81 M \$1.81 M \$1.68 M (\$0.13 M) Opening Closing \$0.03 M \$1.04 M \$1.41 M \$0.37 M Refer to Statement of Financial Activity

#### **Key Operating Activities**

Amount attributable to operating activities

Amended Budget | YTD | YTD | Var. \$ (b)-(a) |

(\$0.39 M) | (\$0.26 M) | \$0.22 M | \$0.48 M |

Refer to Statement of Financial Activity

#### **Key Investing Activities**

Amount attributable to investing activities

Amended Budget Budget (a) (\$0.35 M) (\$0.35 M)

YTD YTD Var. \$
(b)-(a) (b)-(a)
(\$1.42 M) (\$0.35 M) (\$0.35 M)

Proceeds on sale

YTD Actual \$0.00 M %

Amended Budget \$0.08 M (94.0%)

Refer to Note 6 - Disposal of Assets

Asset Acquisition

YTD Actual \$1.78 M % Spent

Amended Budget \$4.88 M (63.6%)

Refer to Note 7 - Capital Acquisitions

Capital Grants

YTD Actual \$1.42 M % Received

Amended Budget \$3.38 M (58.0%)

Refer to Note 7 - Capital Acquisitions

#### **Key Financing Activities**

Amount attributable to financing activities

Amended Budget Budget Actual (b)-(a)
\$0.03 M \$0.18 M (\$0.14 M) (\$0.33 M)

Refer to Statement of Financial Activity

Principal repayments \$0.13 M
Interest expense \$0.02 M
Principal due \$1.16 M
Refer to Note 8 - Borrowings

Reserves
Reserves balance \$0.66 M
Interest earned \$0.02 M

Refer to Note 10 - Cash Reserves

Principal \$0.00 M
Interest expense \$0.00 M
Principal due \$0.00 M
Refer to Note 9 - Lease Liabilites

This information is to be read in conjunction with the accompanying Financial Statements and notes.