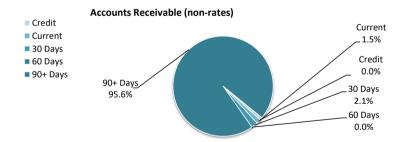

| Receivables - general                 | Credit | Current | 30 Days | 60 Days | 90+ Days | Total   |
|---------------------------------------|--------|---------|---------|---------|----------|---------|
|                                       | \$     | \$      | \$      | \$      | \$       | \$      |
| Receivables - general                 | (975)  | 1,542   | 2,200   |         | 101,383  | 104,150 |
| Percentage                            | (0.9%) | 1.5%    | 2.1%    | 0%      | 97.3%    |         |
| Balance per trial balance             |        |         |         |         |          |         |
| Sundry receivable                     |        |         |         |         |          | 104,150 |
| GST receivable                        |        |         |         |         |          | 204,140 |
| Total receivables general outstanding |        |         |         |         |          | 308,290 |