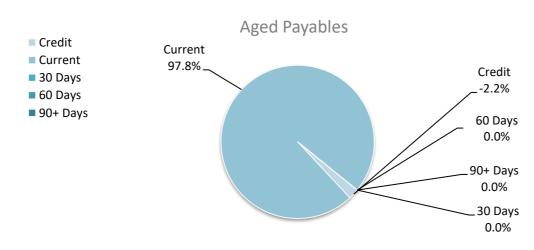

| Payables - general                 | Credit | Current | 30 Days | 60 Days | 90+ Days | Total  |
|------------------------------------|--------|---------|---------|---------|----------|--------|
|                                    | \$     | \$      | \$      | \$      | \$       | \$     |
| Payables - general                 | (82)   | 3,603   | 0       | 0       | 0        | 3,521  |
| Percentage                         | -2.3%  | 102.3%  | 0%      | 0%      | 0%       |        |
| Balance per trial balance          |        |         |         |         |          |        |
| Sundry creditors                   |        |         |         |         |          | 44,061 |
| ATO liabilities                    |        |         |         |         |          | 33,467 |
| Bonds & Deposits                   |        |         |         |         |          | 11,144 |
| Total payables general outstanding |        |         |         |         |          | 88,672 |