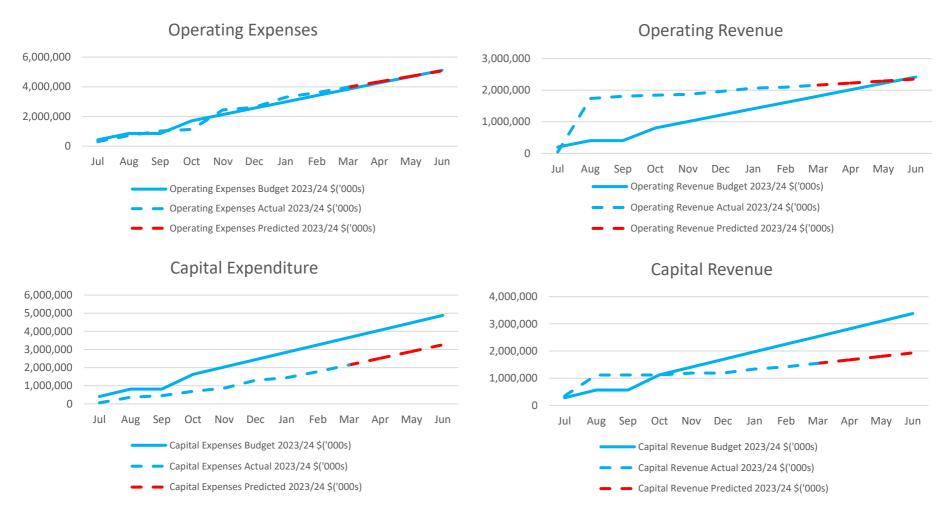

#### Funding surplus / (deficit) Components

Funding surplus / (deficit) YTD YTD Amended Var. \$ Budget Actual **Budget** (b)-(a) (a) (b) \$1.81 M \$1.81 M \$1.68 M (\$0.13 M) Opening Closing \$0.03 M \$1.04 M \$1.41 M \$0.37 M Refer to Statement of Financial Activity

#### **Key Operating Activities**

Amount attributable to operating activities

Amended Budget | YTD | YTD | Var. \$ (b)-(a) |

(\$0.39 M) | (\$0.26 M) | \$0.22 M | \$0.48 M |

Refer to Statement of Financial Activity

#### **Key Investing Activities**

Amount attributable to investing activities

Amended Budget Budget (a) (\$0.35 M) (\$0.35 M)

YTD YTD Var. \$
(b)-(a) (b)-(a)
(\$1.42 M) (\$0.35 M) (\$0.35 M)

Proceeds on sale

YTD Actual \$0.00 M %

Amended Budget \$0.08 M (94.0%)

Refer to Note 6 - Disposal of Assets

Asset Acquisition

YTD Actual \$1.78 M % Spent

Amended Budget \$4.88 M (63.6%)

Refer to Note 7 - Capital Acquisitions

Capital Grants

YTD Actual \$1.42 M % Received

Amended Budget \$3.38 M (58.0%)

Refer to Note 7 - Capital Acquisitions

## **BY NATURE OR TYPE**

|                                                                 | Ref  | Amended<br>Budget | YTD<br>Budget | YTD<br>Actual | Variance<br>\$ | Variance<br>%      | Var.     |
|-----------------------------------------------------------------|------|-------------------|---------------|---------------|----------------|--------------------|----------|
|                                                                 | Note | (a)               | (b)           | (c)           | (c) - (b)      | ((c) -<br>(b))/(b) |          |
|                                                                 |      | \$                | \$            | \$            | \$             | %                  |          |
| Opening funding surplus / (deficit)                             | 1(c) | 1,805,569         | 1,805,569     | 1,677,435     | (128,134)      | (7.10%)            |          |
| Revenue from operating activities                               |      |                   |               |               |                |                    |          |
| Rates                                                           |      | 1,417,951         | 945,296       | 1,471,940     | 526,644        | 55.71%             | <b>A</b> |
| Operating grants, subsidies and contributions                   | 12   | 476,885           | 317,896       | 248,439       | (69,457)       | (21.85%)           | •        |
| Fees and charges                                                |      | 367,691           | 245,048       | 202,284       | (42,764)       | (17.45%)           | •        |
| Interest earnings                                               |      | 83,550            | 55,688        | 48,090        | (7,598)        | (13.64%)           | •        |
| Other revenue                                                   |      | 88,270            | 58,824        | 128,285       | 69,461         | 118.08%            | <b>A</b> |
| Profit on disposal of assets                                    | 6    | 5,137             | 3,424         | 0             | (3,424)        | (100.00%)          |          |
|                                                                 |      | 2,439,484         | 1,626,176     | 2,099,038     | 472,862        | 29.08%             |          |
| Expenditure from operating activities                           |      |                   |               |               |                |                    |          |
| Employee costs                                                  |      | (1,086,640)       | (724,024)     | (827,693)     | (103,669)      | (14.32%)           | •        |
| Materials and contracts                                         |      | (1,201,509)       | (800,064)     | (704,066)     | 95,998         | 12.00%             | <b>A</b> |
| Utility charges                                                 |      | (180,803)         | (120,392)     | (57,885)      | 62,507         | 51.92%             | <b>A</b> |
| Depreciation on non-current assets                              |      | (2,277,131)       | (1,518,000)   | (1,720,296)   | (202,296)      | (13.33%)           | •        |
| Interest expenses                                               |      | (52,020)          | (34,664)      | (17,753)      | 16,911         | 48.79%             | <b>A</b> |
| Insurance expenses                                              |      | (226,979)         | (151,224)     | (209,144)     | (57,920)       | (38.30%)           | •        |
| Other expenditure                                               |      | (76,245)          | (50,808)      | (60,754)      | (9,946)        | (19.58%)           | •        |
| Loss on disposal of assets                                      | 6    | (10,840)          | (7,224)       | (8,793)       | (1,569)        | (21.72%)           |          |
|                                                                 |      | (5,112,167)       | (3,406,400)   | (3,606,384)   | (199,984)      | 5.87%              |          |
| Non-cash amounts excluded from operating activities             | 1(a) | 2,282,834         | 1,521,800     | 1,729,089     | 207,289        | 13.62%             | <b>A</b> |
| Amount attributable to operating activities                     |      | (389,849)         | (258,424)     | 221,743       | 480,167        | (185.81%)          |          |
| Investing activities                                            |      |                   |               |               |                |                    |          |
| Proceeds from non-operating grants, subsidies and contributions | 13   | 3,379,313         | 2,252,848     | 1,420,043     | (832,805)      | (36.97%)           | •        |
| Proceeds from disposal of assets                                | 6    | 75,955            | 308,079       | 4,545         | (303,534)      | (98.52%)           | •        |
| Payments for property, plant and equipment and infrastructure   | 7    | (4,880,044)       | (3,253,168)   | (1,775,409)   | 1,477,759      | 45.43%             | <b>A</b> |
| Amount attributable to investing activities                     |      | (1,424,776)       | (692,241)     | (350,821)     | 341,420        | (49.32%)           |          |
| Financing Activities                                            |      |                   |               |               |                |                    |          |
| Proceeds from new debentures                                    | 8    | 250,000           | 0             | 0             | 0              | 0.00%              |          |
| Transfer from reserves                                          | 10   | 0                 | 444,887       | 0             | (444,887)      | (100.00%)          | •        |
| Payments for principal portion of lease liabilities             | 9    | (2,000)           | 0             | 0             | 0              | 0.00%              |          |
| Repayment of debentures                                         | 8    | (164,504)         | (124,980)     | (126,646)     | (1,666)        | (1.33%)            |          |
| Transfer to reserves                                            | 10   | (48,921)          | (135,727)     | (16,621)      | 119,106        | 87.75%             | <b>A</b> |
| Amount attributable to financing activities                     |      | 34,575            | 184,180       | (143,267)     | (327,447)      | (177.79%)          |          |
| Closing funding surplus / (deficit)                             | 1(c) | 25,519            | 1,039,084     | 1,405,090     | 366,006        | (35.22%)           | <b>A</b> |