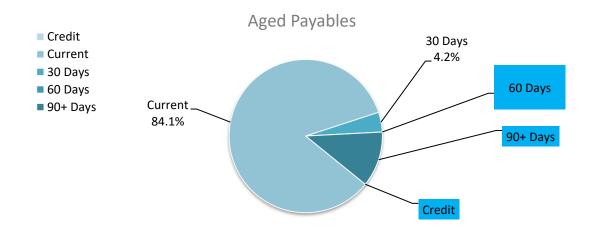

**Cash and cash equivalents Payables Receivables** \$0.35 M \$0.97 M \$2.59 M % of total % Outstanding 36.3% \$0.17 M \$0.50 M **Unrestricted Cash** \$0.94 M **Trade Payables Rates Receivable** \$1.65 M 63.7% \$0.97 M **Restricted Cash** 0 to 30 Days 84.1% **Trade Receivable** Over 30 Days 15.9% Over 30 Days Over 90 Days 11.7% **Over 90 Days** Refer to Note 5 - Payables Refer to Note 3 - Receivables