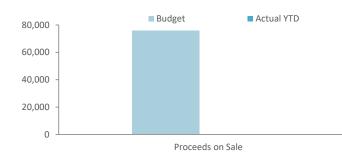

**Proceeds on sale Asset Acquisition Capital Grants YTD Actual** \$0.00 M **YTD Actual** \$0.45 M % Spent **YTD Actual** \$1.12 M % Received % **Amended Budget** \$0.08 M (100.0%) **Amended Budget** \$4.88 M (90.8%) **Amended Budget** \$3.38 M (66.8%) Refer to Note 6 - Disposal of Assets Refer to Note 7 - Capital Acquisitions Refer to Note 7 - Capital Acquisitions