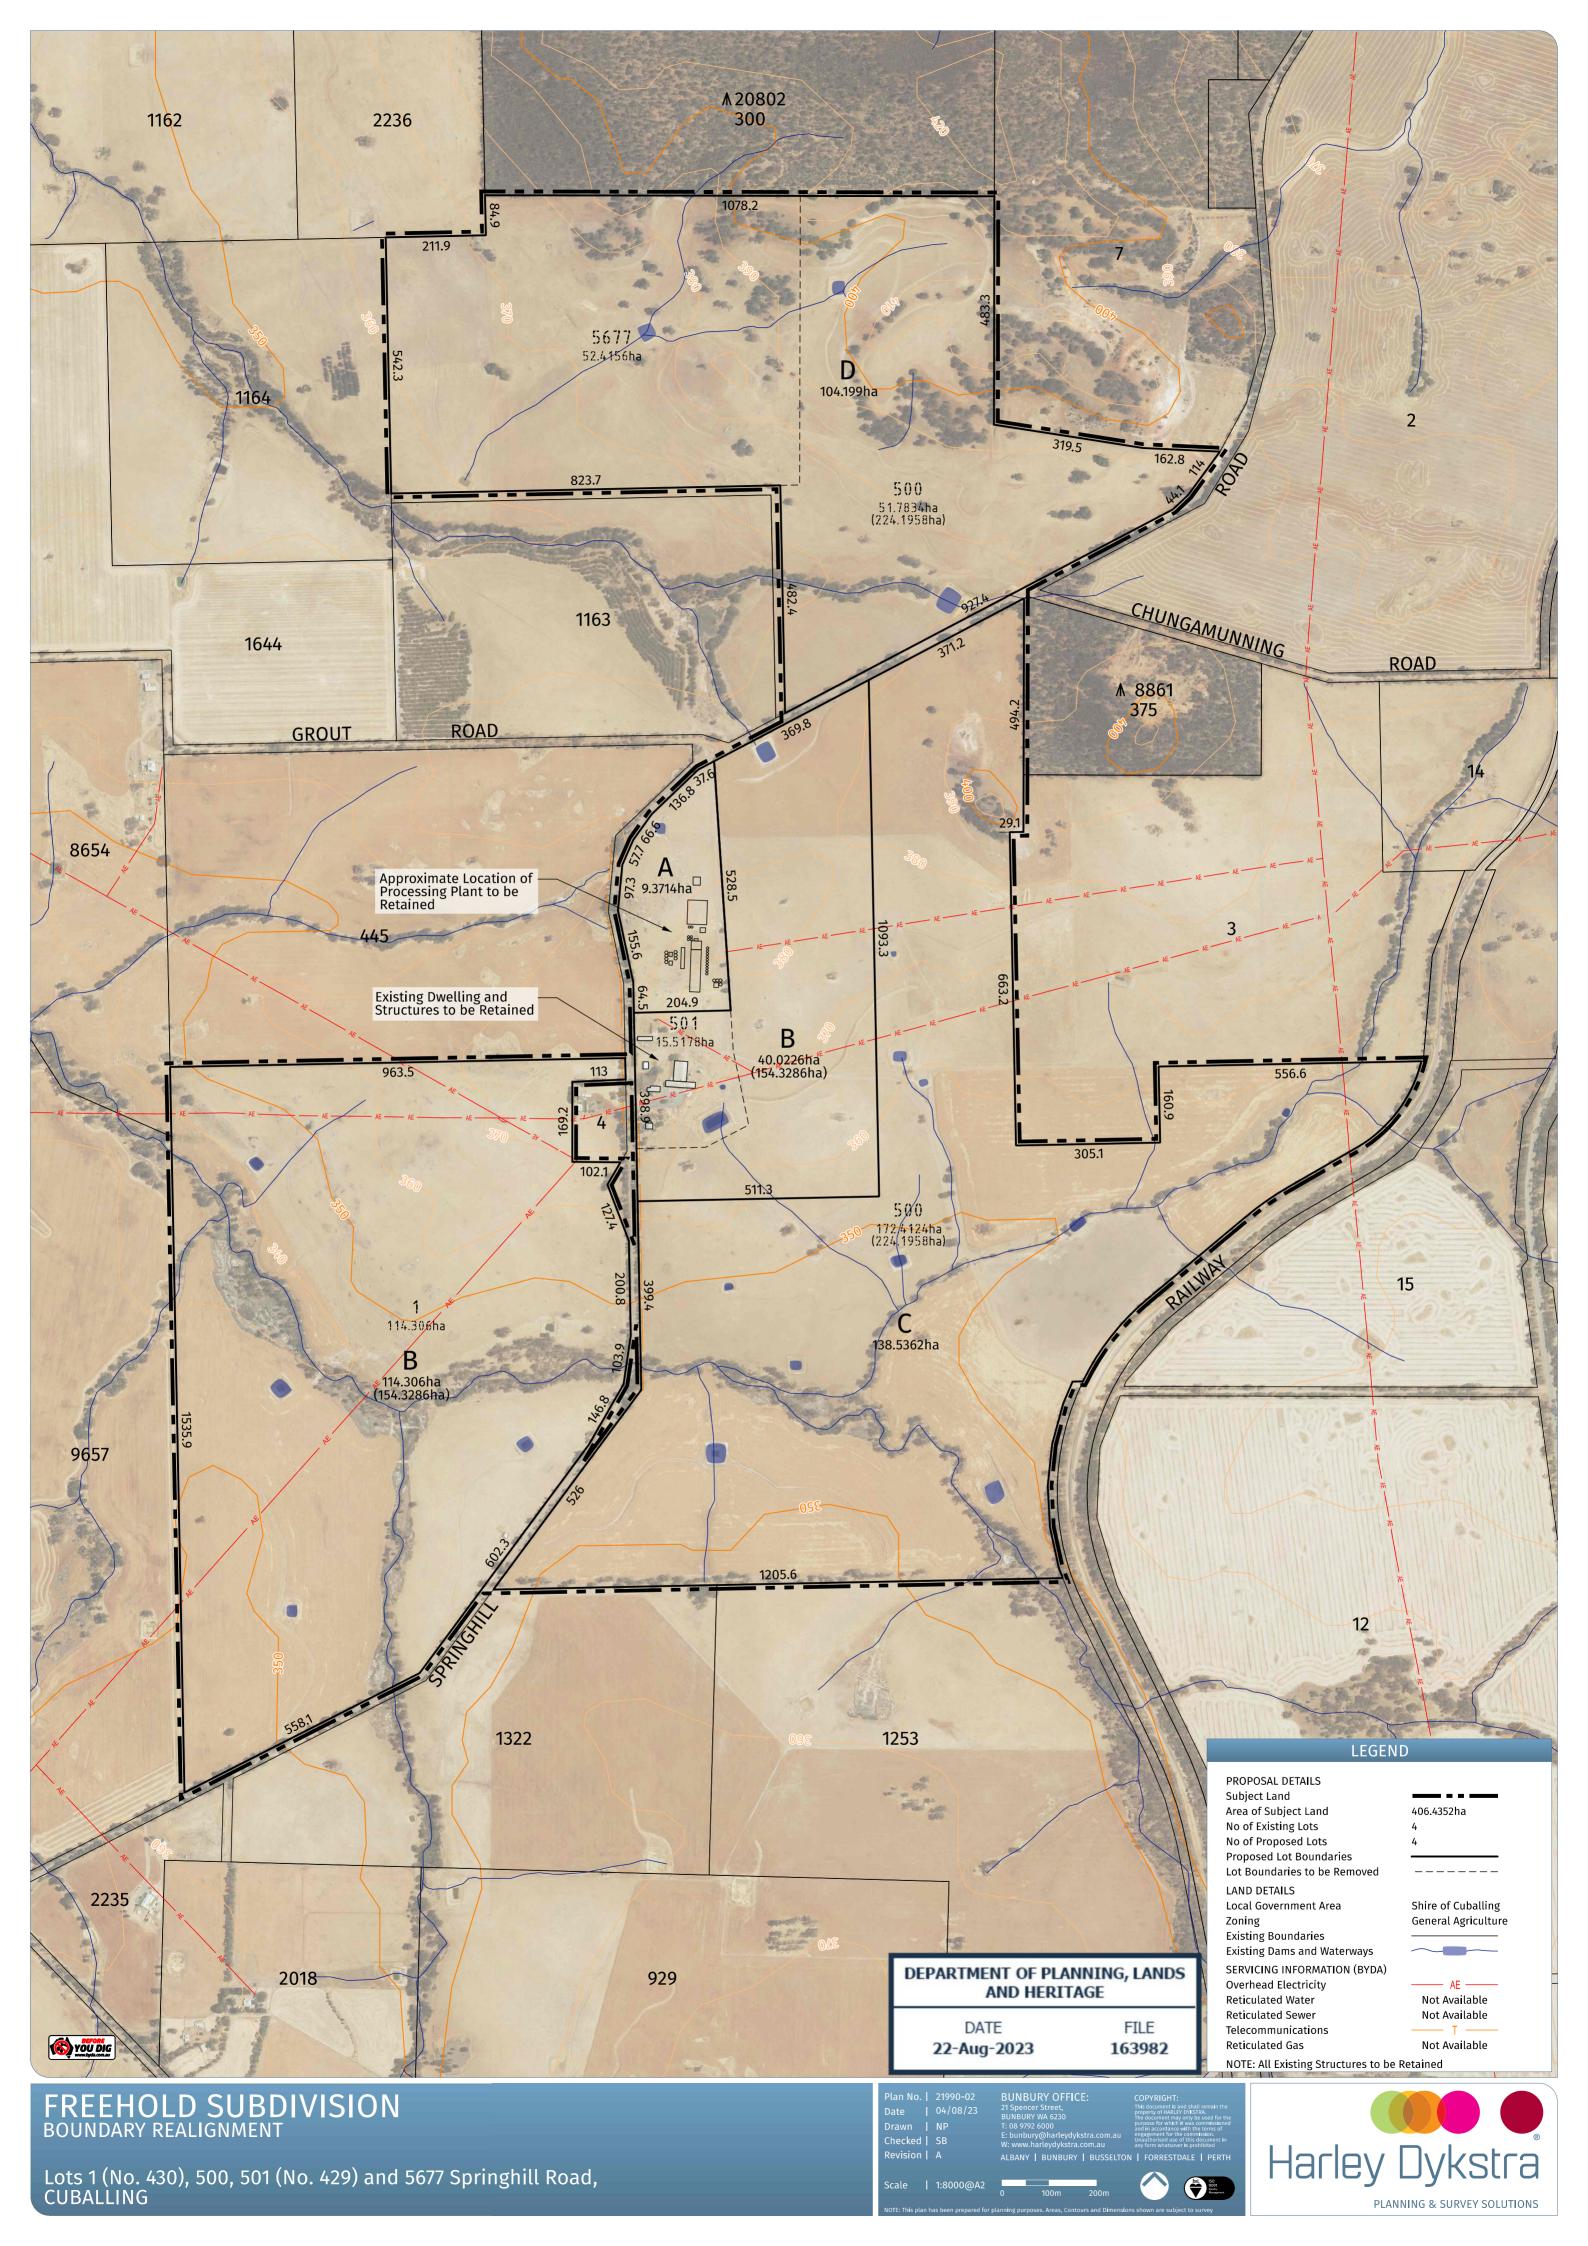

Cr Bradford declared a proximity interest in relation to item 9.2.1as he owns property adjacent to the proposed subdivision