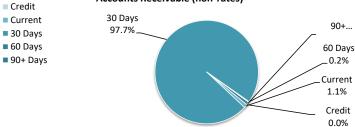

**Cash and cash equivalents Payables Receivables** \$0.35 M \$0.97 M \$2.59 M % of total % Outstanding 36.3% \$0.17 M \$0.50 M **Unrestricted Cash** \$0.94 M **Trade Payables Rates Receivable** \$1.65 M 63.7% \$0.97 M **Restricted Cash** 0 to 30 Days 84.1% **Trade Receivable** Over 30 Days 15.9% Over 30 Days Over 90 Days 11.7% **Over 90 Days** Refer to Note 5 - Payables Refer to Note 3 - Receivables