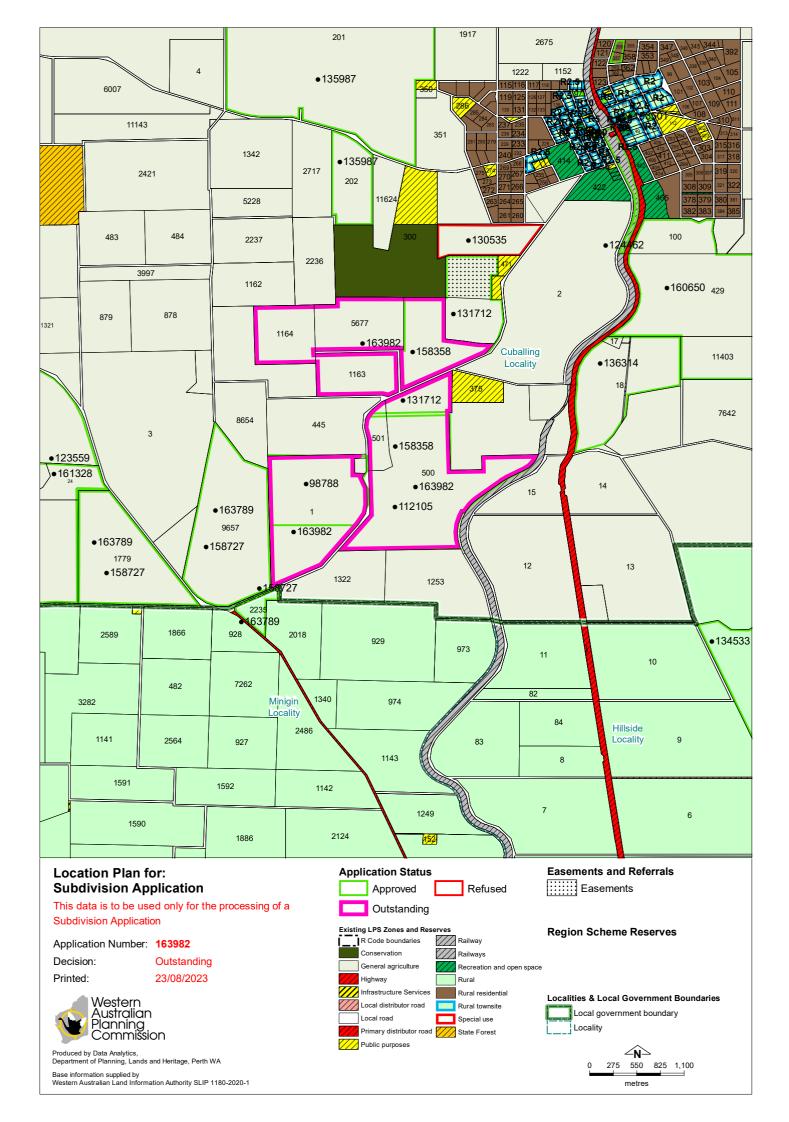

Cr Bradford declared a proximity interest in relation to item 9.2.1as he owns property adjacent to the proposed subdivision