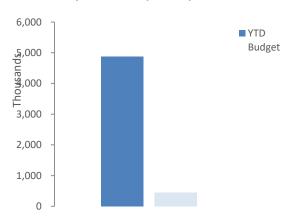

Refer to Note 2 - Cash and Financial Assets

**Key Operating Activities** 

| Amended Budget | YTD<br>Budget<br>(a) | YTD<br>Actual<br>(b) | Var. \$<br>(b)-(a) |
|----------------|----------------------|----------------------|--------------------|
| (\$0.39 M)     | \$1.14 M             | \$0.84 M             | (\$0.30 M)         |