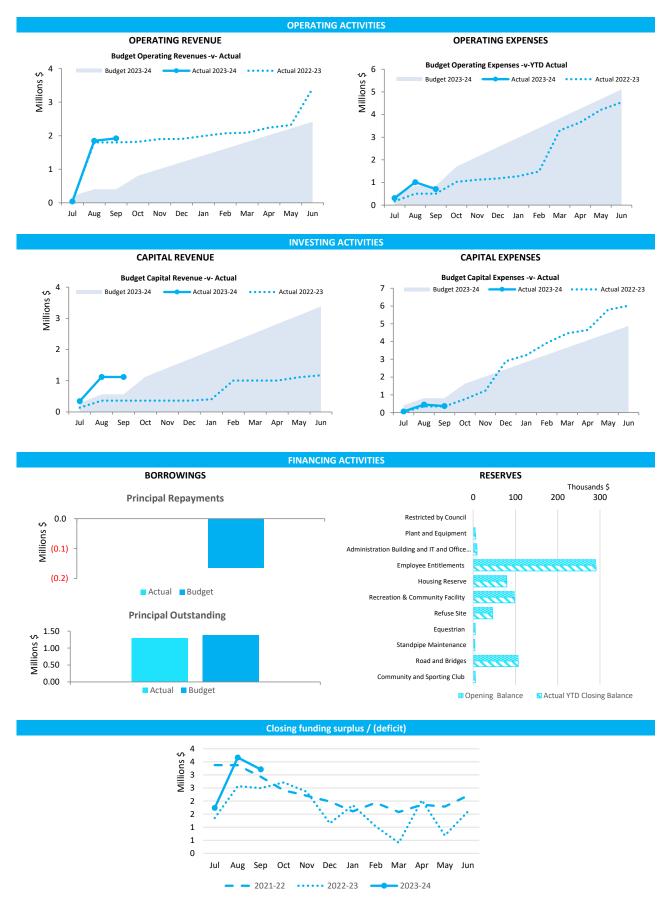

## **SUMMARY INFORMATION - GRAPHS**

This information is to be read in conjunction with the accompanying Financial Statements and Notes.

### **EXECUTIVE SUMMARY**

% Collected

70.8%

% Outstanding

98.9%

0.9%

| Funding surp |  |  |
|--------------|--|--|
|              |  |  |
|              |  |  |
|              |  |  |

|                                 | Funding su        | rplus <mark>/ (defic</mark> i | t)                   |                    |
|---------------------------------|-------------------|-------------------------------|----------------------|--------------------|
|                                 | Amended<br>Budget | YTD<br>Budget<br>(a)          | YTD<br>Actual<br>(b) | Var. \$<br>(b)-(a) |
| Opening                         | \$1.81 M          | \$1.81 M                      | \$1.71 M             | (\$0.10 M)         |
| Closing                         | \$0.03 M          | \$3.06 M                      | \$3.21 M             | \$0.15 M           |
| Refer to Statement of Financial | Activity          |                               |                      |                    |

Refer to Note 2 - Cash and Financial Assets

**Key Operating Activities** 

| Amended Budget | YTD<br>Budget<br>(a) | YTD<br>Actual<br>(b) | Var. \$<br>(b)-(a) |
|----------------|----------------------|----------------------|--------------------|
| (\$0.39 M)     | \$1.14 M             | \$0.84 M             | (\$0.30 M)         |

| Rates Revenue            |                              | Operating G          | <b>Operating Grants and Contributions</b> |                             |                    | Fees and Charges         |                             |                     |  |
|--------------------------|------------------------------|----------------------|-------------------------------------------|-----------------------------|--------------------|--------------------------|-----------------------------|---------------------|--|
| YTD Actual<br>YTD Budget | \$ <b>1.55 M</b><br>\$1.59 M | % Variance<br>(2.4%) | YTD Actual<br>YTD Budget                  | <b>\$0.12 М</b><br>\$0.12 М | % Variance<br>0.9% | YTD Actual<br>YTD Budget | <b>\$0.13 М</b><br>\$0.09 М | % Variance<br>42.8% |  |
| Refer to Statement of F  | inancial Activity            |                      | Refer to Note 12 - Ope                    | rating Grants and Cont      | ributions          | Refer to Statement of F  | inancial Activity           |                     |  |

**Key Investing Activities** 

# Amount attributable to investing activities

| Amended Budget                           | YTD<br>Budget<br>(a) | YTD<br>Actual<br>(b) | Var. \$<br>(b)-(a) |  |  |  |  |  |  |
|------------------------------------------|----------------------|----------------------|--------------------|--|--|--|--|--|--|
| (\$1.42 M)                               | (\$0.07 M)           | \$0.67 M             | \$0.74 M           |  |  |  |  |  |  |
| Refer to Statement of Financial Activity |                      |                      |                    |  |  |  |  |  |  |

**Proceeds on sale Asset Acquisition Capital Grants YTD Actual** \$0.00 M **YTD Actual** \$0.45 M % Spent **YTD Actual** \$1.12 M % Received % **Amended Budget** \$0.08 M (100.0%) **Amended Budget** \$4.88 M (90.8%) **Amended Budget** \$3.38 M (66.8%) Refer to Note 6 - Disposal of Assets Refer to Note 7 - Capital Acquisitions Refer to Note 7 - Capital Acquisitions

**Key Financing Activities** 

| Amount at                | tributable           | to financir          | ng activities             |          |                              |              |
|--------------------------|----------------------|----------------------|---------------------------|----------|------------------------------|--------------|
| Amended Budget           | YTD<br>Budget<br>(a) | YTD<br>Actual<br>(b) | Var. \$<br>(b)-(a)        |          |                              |              |
| \$0.03 M                 | \$0.18 M             | (\$0.00 M)           | (\$0.19 M)                |          |                              |              |
| Refer to Statement of Fi | nancial Activity     |                      |                           |          |                              |              |
|                          | Borrowing            | S                    |                           | Reserves | Lea                          | se Liability |
| Principal<br>repayments  | \$0.00 M             |                      | Reserves balance          | \$0.65 M | Principal<br>repayments      | \$0.00 M     |
| Interest expense         | (\$0.01 M)           |                      | Interest earned           | \$0.00 M | Interest expense             | \$0.00 M     |
| Principal due            | \$1.29 M             |                      |                           |          | Principal due                | \$0.00 M     |
|                          |                      |                      | Refer to Note 10 - Cash I |          | Refer to Note 9 - Lease Liab |              |