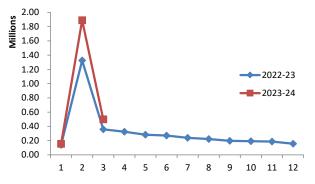

### **EXECUTIVE SUMMARY**

% Collected

70.8%

% Outstanding

98.9%

0.9%

| Funding surp |  |  |
|--------------|--|--|
|              |  |  |
|              |  |  |
|              |  |  |

|                                 | Funding su        | rplus <mark>/ (defic</mark> i | t)                   |                    |
|---------------------------------|-------------------|-------------------------------|----------------------|--------------------|
|                                 | Amended<br>Budget | YTD<br>Budget<br>(a)          | YTD<br>Actual<br>(b) | Var. \$<br>(b)-(a) |
| Opening                         | \$1.81 M          | \$1.81 M                      | \$1.71 M             | (\$0.10 M)         |
| Closing                         | \$0.03 M          | \$3.06 M                      | \$3.21 M             | \$0.15 M           |
| Refer to Statement of Financial | Activity          |                               |                      |                    |