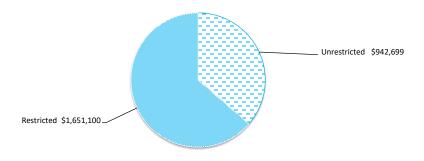

**Cash and cash equivalents Payables Receivables** \$0.35 M \$0.97 M \$2.59 M % of total % Outstanding 36.3% \$0.17 M \$0.50 M **Unrestricted Cash** \$0.94 M **Trade Payables Rates Receivable** \$1.65 M 63.7% \$0.97 M **Restricted Cash** 0 to 30 Days 84.1% **Trade Receivable** Over 30 Days 15.9% Over 30 Days Over 90 Days 11.7% **Over 90 Days** Refer to Note 5 - Payables Refer to Note 3 - Receivables